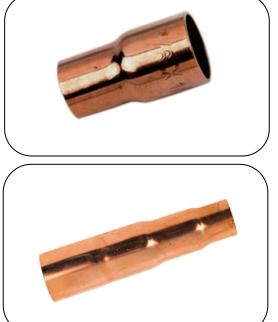

## INCREASERS OR REDUCERS FOR REFNET®

## USE:

• Reducers and increasers are used to reduce or increase the diameter of a section

# **SPECIFICATIONS:**

• Refrigeration-grade copper for brazing