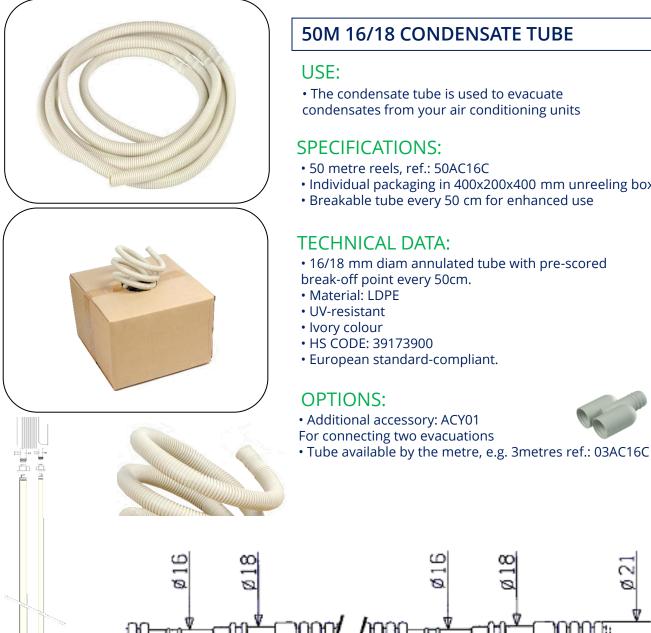

## 50M 16/18 CONDENSATE TUBE

• The condensate tube is used to evacuate condensates from your air conditioning units

#### SPECIFICATIONS:

- 50 metre reels, ref.: 50AC16C
- Individual packaging in 400x200x400 mm unreeling box
- Breakable tube every 50 cm for enhanced use

#### **TECHNICAL DATA:**

- 16/18 mm diam annulated tube with pre-scored break-off point every 50cm.
- Material: LDPE
- UV-resistant
- Ivory colour
- HS CODE: 39173900
- European standard-compliant.