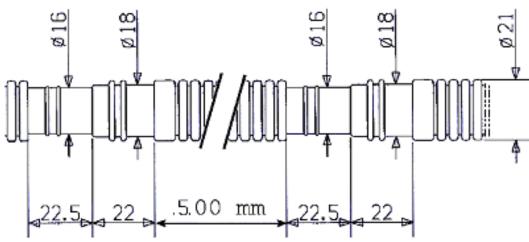

#### **TECHNICAL DATA:**

- 16/18 mm diam annulated tube with pre-scored break-off point every 50cm.
- Material: LDPE
- UV-resistant
- Ivory colour
- HS CODE: 39173900
- European standard-compliant.